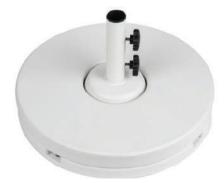

### 501A ALUMINUM SHELL BASE

|        |                     | DESCRIPTION                                           | FINISHES        |
|--------|---------------------|-------------------------------------------------------|-----------------|
| WEIGHT | 35 LBS. WHEN FILLED | CUSTOMER MUST FILL WITH SAND OR FINE GRAVEL.          |                 |
| SPECS  | 15"DIA. X 6"H       | DO NOT FILL WITH WATER OR LIQUID OF ANY<br>SUBSTANCE. | ANODIZED SILVER |
| STEM   | N/A - 1.5" DIA.     | TABLE USE ONLY.                                       |                 |