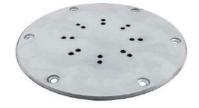

### **24G** GALVANIZED STEEL PLATE BASE

| H  |   |
|----|---|
| d' |   |
|    | / |

| WEIGHT | 70 LBS.                | CAN STACK UP TO 3 PLATES OF ANY SIZE.      |              |
|--------|------------------------|--------------------------------------------|--------------|
| SPECS  | 24" DIA. X .5"H        |                                            | MATTE SILVER |
| STEM   | 8" OR 18"H - 1.5" DIA. | TABLE USE OR FREE-STANDING. STEM USE ONLY. |              |