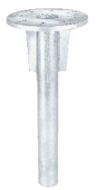

### 18ST2 2" DIAMETER STEM

|        |         | DESCRIPTION                                                             | FINISH                      |
|--------|---------|-------------------------------------------------------------------------|-----------------------------|
| WEIGHT | 7 LBS.  | STEM OPTIONS FOR CORRESPONDING BASES OR                                 |                             |
| SPECS  | 18" H   | CAN BE MOUNTED TO CONCRETE OR WOOD DECK<br>OR ANY STABLE SOLID SURFACE. | POLISHED STAINLESS<br>STEEL |
| STEM   | 2" DIA. | HARDWARE NOT INCLUDED.                                                  |                             |