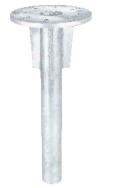

### ECU-IG IN-GROUND MOUNT

|        |                  | DESCRIPTION                         | FINISH       |
|--------|------------------|-------------------------------------|--------------|
| WEIGHT | 18 LBS.          | IN-GROUND MOUNTING IN SOIL, CLAY OR |              |
| SPECS  | 8.5" DIA. X 20"H | CONCRETE.                           | MATTE SILVER |
| STEM   | N/A              |                                     |              |

### ARU-IG IN-GROUND MOUNT

|        |                  | DESCRIPTION                         | FINISH       |
|--------|------------------|-------------------------------------|--------------|
| WEIGHT | 18 LBS.          | IN-GROUND MOUNTING IN SOIL, CLAY OR |              |
| SPECS  | 8.5" DIA. X 20"H | CONCRETE.                           | MATTE SILVER |
| STEM   | N/A              |                                     |              |

### NGU-IG IN-GROUND MOUNT

|        |                  | DESCRIPTION                                      | FINISH       |
|--------|------------------|--------------------------------------------------|--------------|
| WEIGHT | 18 LBS.          | IN-GROUND MOUNTING IN SOIL, CLAY OR<br>CONCRETE. |              |
| SPECS  | 8.5" DIA. X 20"H | CONCRETE.                                        | MATTE SILVER |
| STEM   | N/A              |                                                  |              |