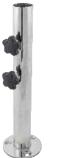

### 501A ALUMINUM SHELL BASE

|        |                     | DESCRIPTION                                           | FINISHES        |
|--------|---------------------|-------------------------------------------------------|-----------------|
| WEIGHT | 35 LBS. WHEN FILLED | CUSTOMER MUST FILL WITH SAND OR FINE GRAVEL.          |                 |
| SPECS  | 15"DIA. X 6"H       | DO NOT FILL WITH WATER OR LIQUID OF ANY<br>SUBSTANCE. | ANODIZED SILVER |
| STEM   | N/A - 1.5" DIA.     | TABLE USE ONLY.                                       |                 |

### 502A ALUMINUM SHELL BASE

|        |                     | DESCRIPTION                                           | FINISH          |
|--------|---------------------|-------------------------------------------------------|-----------------|
| WEIGHT | 50 LBS. WHEN FILLED | CUSTOMER MUST FILL WITH SAND OR FINE GRAVEL.          |                 |
| SPECS  | 20" DIA. X 6"H      | DO NOT FILL WITH WATER OR LIQUID OF ANY<br>SUBSTANCE. | ANODIZED SILVER |
| STEM   | N/A - 1.5" DIA.     | TABLE USE ONLY.                                       |                 |