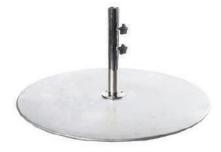

### 75S STEEL PLATE BASE

|        |                  | DESCRIPTION         | FINISH       |
|--------|------------------|---------------------|--------------|
| WEIGHT | 75 LBS.          |                     | MATTE WHITE  |
| SPECS  | 24" X .5"H       |                     | MATTE BLACK  |
| 51 200 | 24 X.5 H         | SORFACE.            | MATTE BRONZE |
| STEM   | 15"H - 1.5" DIA. | FREE-STANDING ONLY. | MATTE SILVER |