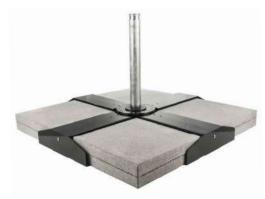

### ECU/NGU-550 HEAVY DUTY BASE

| WEIGHT | 550 LBS.        | GALVANIZED STEEL FRAME, SMOOTH ALUMINUM<br>LID HOUSING WEIGHTED PAVERS. ECLIPSE/NOVA |              |
|--------|-----------------|--------------------------------------------------------------------------------------|--------------|
| SPECS  | 45" X 45" X 5"H | SPIGOT MOUNTS DIRECTLY TO UNIVERSAL DECK                                             | MATTE SILVER |
| STEM   | N/A             | PLATE ON LID.                                                                        |              |