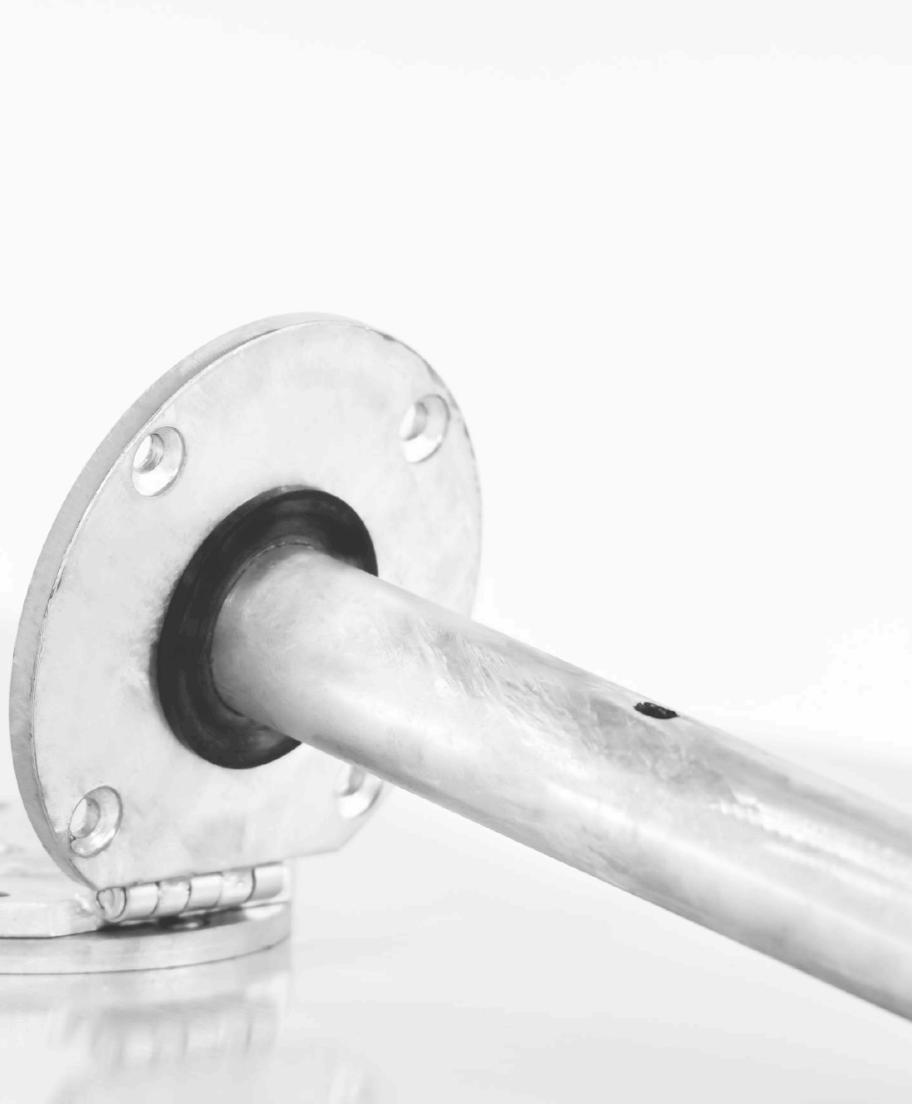

### **ECU-DP** DIRECT SURFACE MOUNTING PLATE

|        |                 | DESCRIPTION                                                      | FINISH |
|--------|-----------------|------------------------------------------------------------------|--------|
| WEIGHT | 12 LBS.         | DIRECT SURFACE MOUNTING DECK PLATE. CAN BE                       |        |
| SPECS  | 12" DIA. X .5"H | MOUNTED TO CONCRETE OR WOOD DECK OR ANY<br>STABLE SOLID SURFACE. | BLACK  |
| STEM   | N/A             | DIRECT SURFACE MOUNT                                             |        |

### **ARU-DP** DIRECT SURFACE MOUNTING PLATE

|        |                 | DESCRIPTION                                                      | FINISH |
|--------|-----------------|------------------------------------------------------------------|--------|
| WEIGHT | 12 LBS.         | DIRECT SURFACE MOUNTING DECK PLATE. CAN BE                       |        |
| SPECS  | 12" DIA. X .5"H | MOUNTED TO CONCRETE OR WOOD DECK OR ANY<br>STABLE SOLID SURFACE. | BLACK  |
| STEM   | N/A             | DIRECT SURFACE MOUNT                                             |        |

### **NGU-DP** DIRECT SURFACE MOUNTING PLATE

-

|        |                 | DESCRIPTION                                | FINISH       |
|--------|-----------------|--------------------------------------------|--------------|
| WEIGHT | 20 LBS.         | DIRECT SURFACE MOUNTING DECK PLATE. CAN BE |              |
| SPECS  | 20" DIA. X .5"H | STABLE SOLID SURFACE.                      | MATTE SILVER |
| STEM   | N/A             | DIRECT SURFACE MOUNT.                      |              |