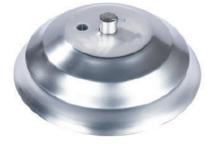

### 502A ALUMINUM SHELL BASE

|        |                     | DESCRIPTION                                           | FINISH          |
|--------|---------------------|-------------------------------------------------------|-----------------|
| WEIGHT | 50 LBS. WHEN FILLED | CUSTOMER MUST FILL WITH SAND OR FINE GRAVEL.          |                 |
| SPECS  | 20" DIA. X 6"H      | DO NOT FILL WITH WATER OR LIQUID OF ANY<br>SUBSTANCE. | ANODIZED SILVER |
| STEM   | N/A - 1.5" DIA.     | TABLE USE ONLY.                                       |                 |