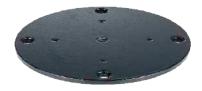

### **XB** MODULAR CROSS BASE

|        |                    | DESCRIPTION                                                                                        | FINISH |
|--------|--------------------|----------------------------------------------------------------------------------------------------|--------|
| WEIGHT | 48 LBS.            | AURORA SPECIFIC BASE. SHIPS EMPTY. HOLDS TWO                                                       |        |
| SPECS  | 40" X 40" X 4.5" H | TO THREE 16" PAVERS PER QUADRANT (8-12 TOTAL<br>PAVERS). MINIMUM PAVER WEIGHT PER QUADRANT         | BLACK  |
| STEM   | N/A                | MUST BE 70 LBS. (35 LBS. PER PAVER), FOR A TOTAL<br>MINIMUM PAVER WEIGHT OF 280 LBS. IN THIS BASE. |        |