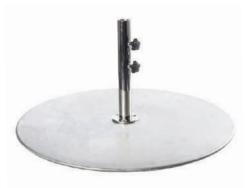

### 75S STEEL PLATE BASE

|        |                  | DESCRIPTION         | FINISH       |
|--------|------------------|---------------------|--------------|
| WEIGHT | 75 LBS.          |                     | MATTE WHITE  |
| SPECS  | 24" X .5"H       |                     | MATTE BLACK  |
| 51 200 | 24 X.5 H         | SORFACE.            | MATTE BRONZE |
| STEM   | 15"H - 1.5" DIA. | FREE-STANDING ONLY. | MATTE SILVER |