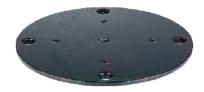

### ECU/40G-X3 GALVANIZED STEEL ECLIPSE PLATE STACK

|        |                | DESCRIPTION                                                                            | FINISH       |
|--------|----------------|----------------------------------------------------------------------------------------|--------------|
| WEIGHT | 555 LBS.       | TRIPLE 40G STACK IS A REQUIRED BASE OPTION<br>FOR THE ECLIPSE CANTILEVER SERIES. ALL 3 |              |
| SPECS  | 40" DIA. X 2"H | PLATES BOLT TOGETHER. SPIGOT MOUNTS TO TOP                                             | MATTE SILVER |
| STEM   | N/A            | PLATE.                                                                                 |              |