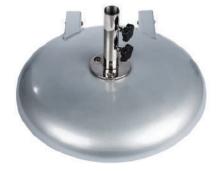

### ECU/NGU-550 HEAVY DUTY BASE

| WEIGHT | 550 LBS.        | GALVANIZED STEEL FRAME, SMOOTH ALUMINUM<br>LID HOUSING WEIGHTED PAVERS. ECLIPSE/NOVA |              |
|--------|-----------------|--------------------------------------------------------------------------------------|--------------|
| SPECS  | 45" X 45" X 5"H | SPIGOT MOUNTS DIRECTLY TO UNIVERSAL DECK                                             | MATTE SILVER |
| STEM   | N/A             | PLATE ON LID.                                                                        |              |

### ECU/NGU-550 HEAVY DUTY BASE