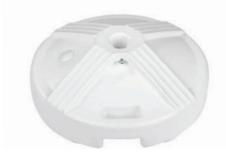

### **50C** RESIN COATED CONCRETE BASE

|        |                 | DESCRIPTION                 | FINISHES |
|--------|-----------------|-----------------------------|----------|
| WEIGHT | 50 LBS.         | RESIN COATED CONCRETE BASE. | WHITE    |
| SPECS  | 16" DIA. X 7"H  |                             | BLACK    |
| STEM   | N/A - 1.5" DIA. | TABLE USE ONLY.             | BRONZE   |