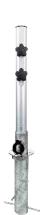

### ECU-IG IN-GROUND MOUNT

|        |                  | DESCRIPTION                         | FINISH       |
|--------|------------------|-------------------------------------|--------------|
| WEIGHT | 18 LBS.          | IN-GROUND MOUNTING IN SOIL, CLAY OR |              |
| SPECS  | 8.5" DIA. X 20"H | CONCRETE.                           | MATTE SILVER |
| STEM   | N/A              |                                     |              |

### ARU-IG IN-GROUND MOUNT

|        |                  | DESCRIPTION                         | FINISH       |
|--------|------------------|-------------------------------------|--------------|
| WEIGHT | 18 LBS.          | IN-GROUND MOUNTING IN SOIL, CLAY OR |              |
| SPECS  | 8.5" DIA. X 20"H | CONCRETE.                           | MATTE SILVER |
| STEM   | N/A              |                                     |              |

### NGU-IG IN-GROUND MOUNT

|        |                  | DESCRIPTION                                      | FINISH       |
|--------|------------------|--------------------------------------------------|--------------|
| WEIGHT | 18 LBS.          | IN-GROUND MOUNTING IN SOIL, CLAY OR<br>CONCRETE. |              |
| SPECS  | 8.5" DIA. X 20"H | CONCRETE.                                        | MATTE SILVER |
| STEM   | N/A              |                                                  |              |