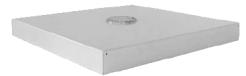

### 501A ALUMINUM SHELL BASE

|        |                     | DESCRIPTION                                           | FINISHES        |
|--------|---------------------|-------------------------------------------------------|-----------------|
| WEIGHT | 35 LBS. WHEN FILLED | CUSTOMER MUST FILL WITH SAND OR FINE GRAVEL.          |                 |
| SPECS  | 15"DIA. X 6"H       | DO NOT FILL WITH WATER OR LIQUID OF ANY<br>SUBSTANCE. | ANODIZED SILVER |
| STEM   | N/A - 1.5" DIA.     | TABLE USE ONLY.                                       |                 |