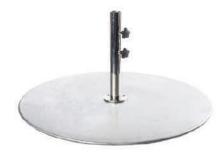

### **50S** STEEL PLATE BASE

|        |                  | DESCRIPTION                                  | FINISH       |
|--------|------------------|----------------------------------------------|--------------|
| WEIGHT | 50 LBS.          | STEEL PLATE BASE. CAN BE SECURED DIRECTLY TO | MATTE WHITE  |
|        |                  | SURFACE.                                     | MATTE BLACK  |
| SPECS  | 20" DIA. X .5"H  |                                              | MATTE BRONZE |
| STEM   | 10"H - 1.5" DIA. | TABLE USE ONLY.                              | MATTE SILVER |