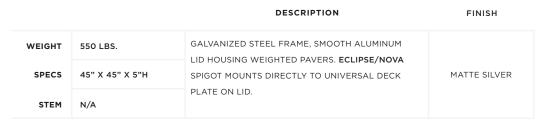

### ECU/NGU-550 HEAVY DUTY BASE

| WEIGHT | 550 LBS.        | GALVANIZED STEEL FRAME, SMOOTH ALUMINUM<br>LID HOUSING WEIGHTED PAVERS. ECLIPSE/NOVA |              |
|--------|-----------------|--------------------------------------------------------------------------------------|--------------|
| SPECS  | 45" X 45" X 5"H | SPIGOT MOUNTS DIRECTLY TO UNIVERSAL DECK                                             | MATTE SILVER |
| STEM   | N/A             | PLATE ON LID.                                                                        |              |