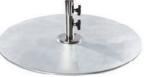

### 501A ALUMINUM SHELL BASE

|        |                     | DESCRIPTION                                           | FINISHES        |
|--------|---------------------|-------------------------------------------------------|-----------------|
| WEIGHT | 35 LBS. WHEN FILLED | CUSTOMER MUST FILL WITH SAND OR FINE GRAVEL.          |                 |
| SPECS  | 15"DIA. X 6"H       | DO NOT FILL WITH WATER OR LIQUID OF ANY<br>SUBSTANCE. | ANODIZED SILVER |
| STEM   | N/A - 1.5" DIA.     | TABLE USE ONLY.                                       |                 |

### 502A ALUMINUM SHELL BASE

|        |                     | DESCRIPTION                                           | FINISH          |
|--------|---------------------|-------------------------------------------------------|-----------------|
| WEIGHT | 50 LBS. WHEN FILLED | CUSTOMER MUST FILL WITH SAND OR FINE GRAVEL.          |                 |
| SPECS  | 20" DIA. X 6"H      | DO NOT FILL WITH WATER OR LIQUID OF ANY<br>SUBSTANCE. | ANODIZED SILVER |
| STEM   | N/A - 1.5" DIA.     | TABLE USE ONLY.                                       |                 |