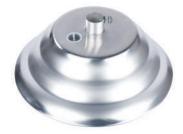

### 501A ALUMINUM SHELL BASE

|        |                     | DESCRIPTION                                           | FINISHES        |
|--------|---------------------|-------------------------------------------------------|-----------------|
| WEIGHT | 35 LBS. WHEN FILLED | CUSTOMER MUST FILL WITH SAND OR FINE GRAVEL.          |                 |
| SPECS  | 15"DIA. X 6"H       | DO NOT FILL WITH WATER OR LIQUID OF ANY<br>SUBSTANCE. | ANODIZED SILVER |
| STEM   | N/A - 1.5" DIA.     | TABLE USE ONLY.                                       |                 |