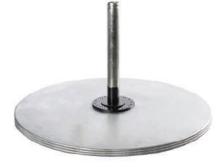

### **100A** PREMIUM ALUMINUM SHELL BASE

|        |                        | DESCRIPTION                                                                | FINISH       |
|--------|------------------------|----------------------------------------------------------------------------|--------------|
| WEIGHT | 100 LBS.               | CONCRETE FILLED PREMIUM ALUMINUM SHELL WITH<br>WHEELS FOR EASY RELOCATION. |              |
| SPECS  | 24" DIA. X 4"H         | WHEELS FOR EAST RELOCATION.                                                | MATTE SILVER |
| STEM   | 8" OR 18"H - 1.5" DIA. | TABLE USE OR FREE-STANDING.                                                |              |