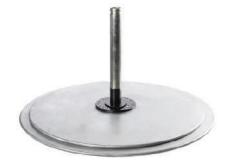

### 40G + 18ST2 GALVANIZED STEEL PLATE AND 2" STEM

|        |                  | DESCRIPTION                                                                                 | FINISH       |
|--------|------------------|---------------------------------------------------------------------------------------------|--------------|
| WEIGHT | 185 LBS.         | 40G GALVANIZED STEEL PLATE WITH 2" DIAMETER<br>18" LONG STEM, CAN BE STACKED FOR ADDITIONAL |              |
| SPECS  | 40" DIA. X .5" H | WEIGHT.                                                                                     | MATTE SILVER |
| STEM   | 18"H X 2" DIA.   | MINIMUM WEIGHT RECOMMENDED                                                                  |              |

### **36G + 18ST2** GALVANIZED STEEL PLATE AND 2" STEM

|        |                  | DESCRIPTION                                                                                 | FINISH       |
|--------|------------------|---------------------------------------------------------------------------------------------|--------------|
| WEIGHT | 150 LBS.         | 36G GALVANIZED STEEL PLATE WITH 2" DIAMETER<br>18" LONG STEM. CAN BE STACKED FOR ADDITIONAL |              |
| SPECS  | 36" DIA. X .5" H | WEIGHT.                                                                                     | MATTE SILVER |
| STEM   | 18"H X 2" DIA.   | MINIMUM WEIGHT RECOMMENDED                                                                  |              |