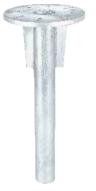

### ECU-IG IN-GROUND MOUNT

|        |                  | DESCRIPTION                         | FINISH       |
|--------|------------------|-------------------------------------|--------------|
| WEIGHT | 18 LBS.          | IN-GROUND MOUNTING IN SOIL, CLAY OR |              |
| SPECS  | 8.5" DIA. X 20"H | CONCRETE.                           | MATTE SILVER |
| STEM   | N/A              |                                     |              |

### ARU-IG IN-GROUND MOUNT

|        |                  | DESCRIPTION                         | FINISH       |
|--------|------------------|-------------------------------------|--------------|
| WEIGHT | 18 LBS.          | IN-GROUND MOUNTING IN SOIL, CLAY OR |              |
| SPECS  | 8.5" DIA. X 20"H | CONCRETE.                           | MATTE SILVER |
| STEM   | N/A              |                                     |              |

### NGU-IG IN-GROUND MOUNT

|        |                  | DESCRIPTION                                      | FINISH       |
|--------|------------------|--------------------------------------------------|--------------|
| WEIGHT | 18 LBS.          | IN-GROUND MOUNTING IN SOIL, CLAY OR<br>CONCRETE. |              |
| SPECS  | 8.5" DIA. X 20"H | CONCRETE.                                        | MATTE SILVER |
| STEM   | N/A              |                                                  |              |