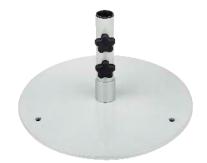

### **50S** STEEL PLATE BASE

|        |                  | DESCRIPTION                                  | FINISH       |
|--------|------------------|----------------------------------------------|--------------|
| WEIGHT | 50 LBS.          | STEEL PLATE BASE. CAN BE SECURED DIRECTLY TO | MATTE WHITE  |
|        |                  | SURFACE.                                     | MATTE BLACK  |
| SPECS  | 20" DIA. X .5"H  |                                              | MATTE BRONZE |
| STEM   | 10"H - 1.5" DIA. | TABLE USE ONLY.                              | MATTE SILVER |