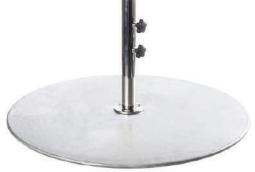

### **24G** GALVANIZED STEEL PLATE BASE

| H  |   |
|----|---|
| d' |   |
|    | / |

| WEIGHT | 70 LBS.                | CAN STACK UP TO 3 PLATES OF ANY SIZE.      |              |
|--------|------------------------|--------------------------------------------|--------------|
| SPECS  | 24" DIA. X .5"H        |                                            | MATTE SILVER |
| STEM   | 8" OR 18"H - 1.5" DIA. | TABLE USE OR FREE-STANDING. STEM USE ONLY. |              |