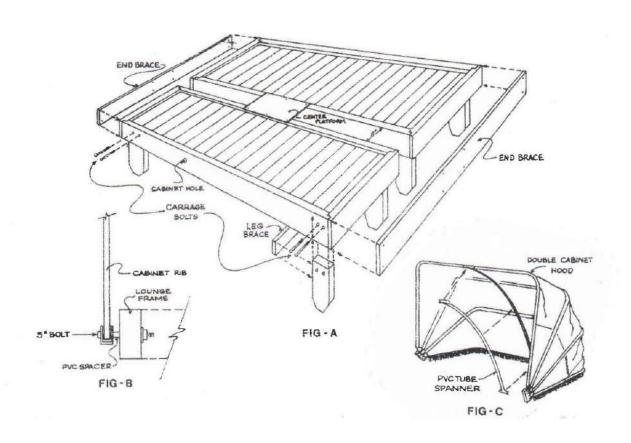

## **DOUBLE WOODEN LOUNGE ASSEMBLY**

- 1. PLACE TWO SINGLE LOUNGES APPROXIMATELY 8" APART.
- FASTEN END BRACES (SEE FIGURE A) WITH 1 1/2" WOOD SCREWS HOLES PREDRILLED II BRACES.
- 3. FASTEN CENTER PLATFORM TO LOUNGE (SEE FIGURE A) WITH 1" WOOD SCREWS. NOTE: TO START SCREWS TAP WITH HAMMER AND THEN DRIVE WITH SCREWDRIVER.

## TO CONNECT CABANA HOOD (HARDWARE INCLUDED)

- 1. BOLT HOOD TO DOUBLE LOUNGE (SEE FIGURE A&B) WITH 5" BOLTS. BE SURE TO INCLUDE SPACER.
- 2. PVC SPANNER ROD IS USED TO HOLD HOOD OPEN (SEE FIGURE C). HOLD HOOD OPEN A BEND SPANNER BAR INWARD BETWEEN TOP AND BOTTOM.