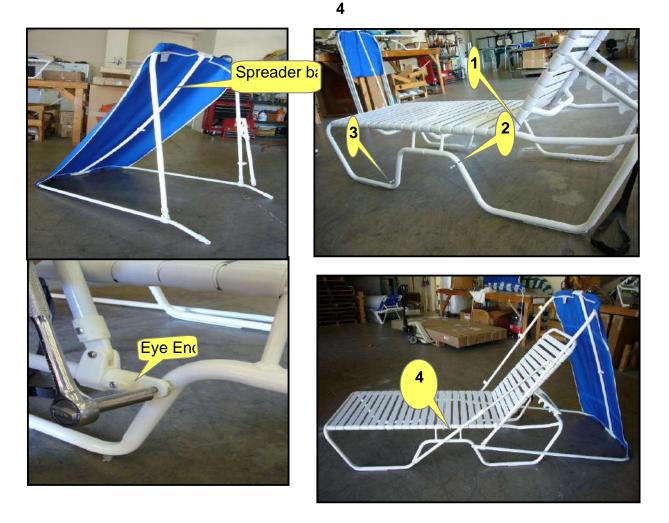

## **Sun-Bimini Sun-Shade Installation**

## for Cumulus and Nimbus Chaise

(Tools Needed 7/16 Wrench or Ratchet)

A) Place bimini down positioned with black bumpers on the ground.

B) Open the bimini completely and insert the spreader bar by attaching each end to the center of the bimini. The spreader bar should fit tightly, and have a downward bow, when installed properly.
C) Slide bimini towards chaise lounge aligning the eye ends with pre-drilled holes 1 and 2, insert and tighten bolts provided using the appropriate tools.

D) Extend adjusting arm #4, to align with pre-drilled hole 3. Insert and tighten bolt.